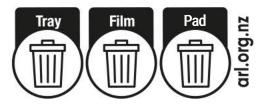

## PLASTIC TRAYS AND FILM

Tray: Recycled PET Film: PET & EVOH, Soaker Pad: PET

These go in the general waste bin

Tray: Kerbside recyclability Film: Soft Plastic Recycling Scheme recyclability