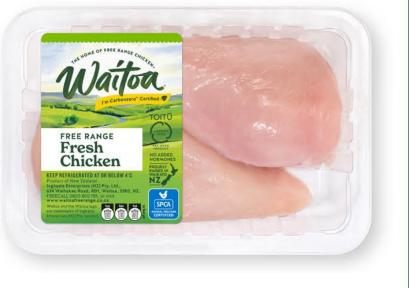

## PLASTIC TRAYS AND FILM

Tray: Recycled PET Film: PET & EVOH, Soaker Pad: PET

These go in the general waste bin

Tray: Kerbside recyclability Film: Soft Plastic Recycling Scheme recyclability